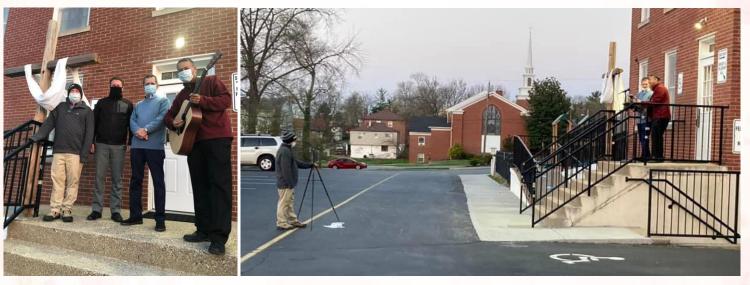

May God bless and keep you.

**Blessings Pastor Andrew and Arpita** 

riter

Maundy Thursday Service April 1, 2021 A Time to Remember Jesus In Gethsemane by Pastor Gene Barbour

"He is not here; he has risen, just as he said." Matthew 28:6

Sunríse Servíce at 7 am. Apríl 4, 2021

He is not here; He has risen, just as He said. Come and see the place where He lay. Matthew 28:6