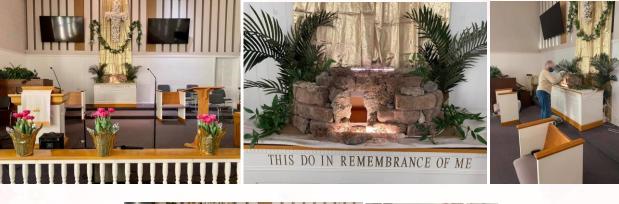

## **Preparing for Easter**

Thank you to Martha Ashcraft, Pastor Bill, and Tom Marshall for preparing the sanctuary for our Easter Services!

Easter Sunday Services April 4, 2021 Sunrise service at 7am (Parking Lot) Worship Service at 10:30am IN PERSON & ONLINE SERVICES)