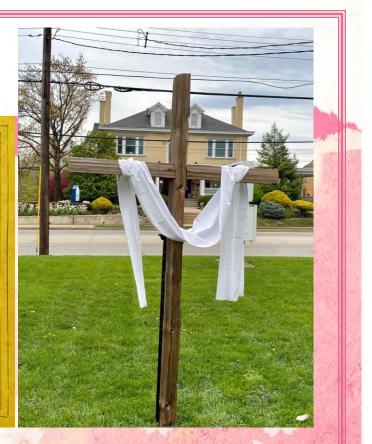

"He is not here; he has risen, just as he said." Matthew 28:6

Sunríse Servíce at 7 am. Apríl 4, 2021

He is not here; He has risen, just as He said. Come and see the place where He lay. Matthew 28:6

### Easter Sunday April 4, 2021 Wonderful day of celebrating the resurrection of Jesus Christ.

Therefore, go and make disciples of all nations, baptizing them in the name of the Father and of the Son and of the Holy Spirit, and teaching them to obey everything I have commanded you. And surely, I am with you always, to the very end of the age."