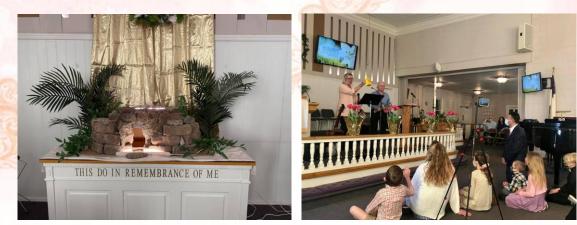

## **Preparing for Easter**

Thank you to Martha Ashcraft, Pastor Bill, and Tom Marshall for preparing the sanctuary for our Easter Services!

Easter Sunday Services April 4, 2021 Sunrise service at 7am (Parking Lot) Worship Service at 10:30am IN PERSON & ONLINE SERVICES)

### Easter Sunday April 4, 2021 Wonderful day of celebrating the resurrection of Jesus Christ.

Therefore, go and make disciples of all nations, baptizing them in the name of the Father and of the Son and of the Holy Spirit, and teaching them to obey everything I have commanded you. And surely, I am with you always, to the very end of the age."

## Sunday, April 11, 2021

Another wonderful day of worship. Pastor Bill, Preached a great message. Brother Tim also shared a wonderful children's message. Glory to God.