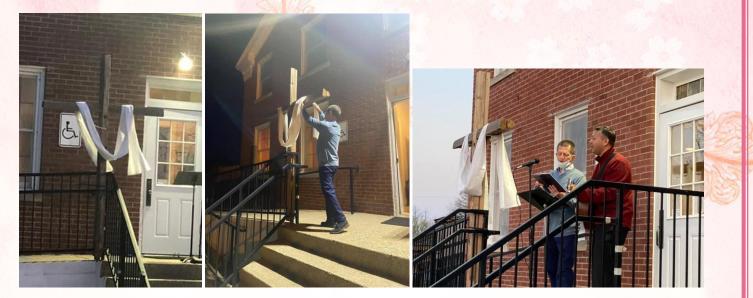

"He is not here; he has risen, just as he said." Matthew 28:6

Sunríse Servíce at 7 am. Apríl 4, 2021

He is not here; He has risen, just as He said. Come and see the place where He lay. Matthew 28:6

### Easter Sunday April 4, 2021 Wonderful day of celebrating the resurrection of Jesus Christ.

Therefore, go and make disciples of all nations, baptizing them in the name of the Father and of the Son and of the Holy Spirit, and teaching them to obey everything I have commanded you. And surely, I am with you always, to the very end of the age."